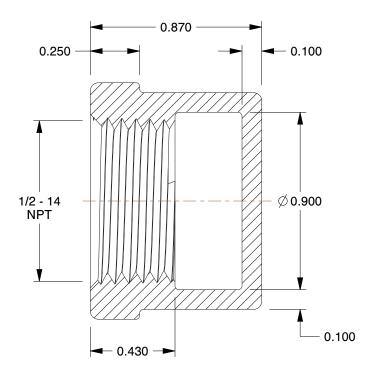

COMPONENT

## NOTES:

1. ITEM: Cap

2. TEMP. RANGE: -20° to 366°F 3. PIPE SIZE - PIPE FITTING: 1/2" 4. MAX. PRESSURE: 300 psi@150°F 5. FITTING CONNECTION TYPE: FNPT 6. FITTING SCHEDULE/CLASS: Class 150

7. PIPE FITTING MATERIAL: Malleable Iron

8. STANDARDS: ASTM A-197, ASTM A47, ASME B16.3 and B16.4, UL Listed, FM Approved

**GRAINGER** 

100 Grainger Parkway, Lake Forest, Illinois 60045-5201 1-(800) GRAINGER, 1-(800) 472-4643, (847) 535-1000 www.grainger.com