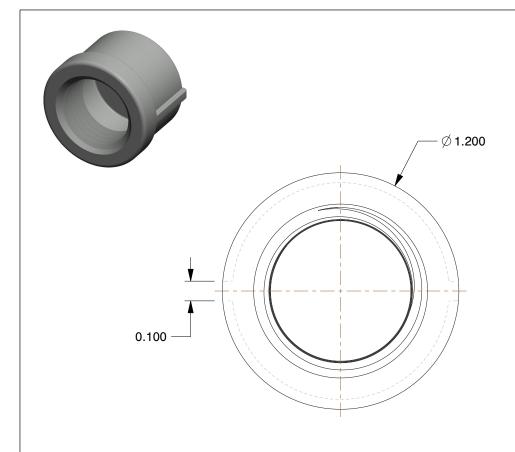

COMPONENT

## NOTES:

1. ITEM: Cap

2. TEMP. RANGE: -20° to 366°F 3. PIPE SIZE - PIPE FITTING: 1/2" 4. MAX. PRESSURE: 300 psi@150°F 5. FITTING CONNECTION TYPE: FNPT 6. FITTING SCHEDULE/CLASS: Class 150

7. PIPE FITTING MATERIAL: Malleable Iron

8. STANDARDS: ASTM A-197, ASTM A47, ASME B16.3 and B16.4, UL Listed, FM Approved

**GRAINGER** 

100 Grainger Parkway, Lake Forest, Illinois 60045-5201 1-(800) GRAINGER, 1-(800) 472-4643, (847) 535-1000 www.grainger.com