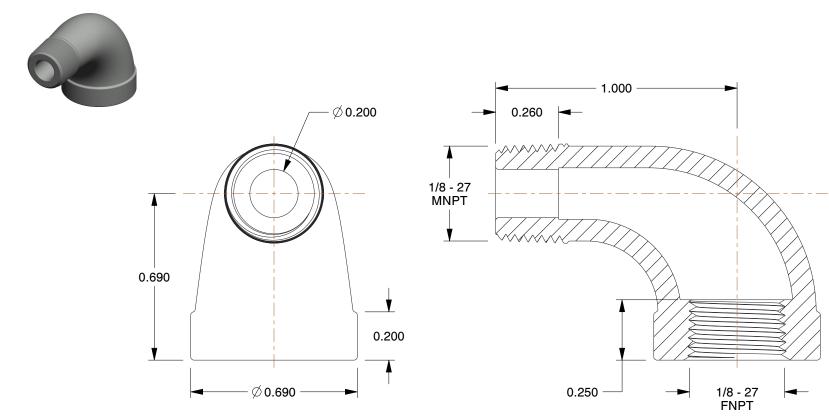

## NOTES:

1. ITEM: Street Elbow, 90°

2. TEMP. RANGE: -20° to 366°F 3. PIPE SIZE - PIPE FITTING: 1/8" 4. MAX. PRESSURE: 300 psi@150°F 5. FITTING SCHEDULE/CLASS: Class 150

6. PIPE FITTING MATERIAL: Malleable Iron

7. FITTING CONNECTION TYPE: MNPT x FNPT

8. STANDARDS: ASTM A-197, ASTM A47, ASME B16.3 and B16.4, UL Listed, FM Approved

100 Grainger Parkway, Lake Forest, Illinois 60045-5201 1-(800) GRAINGER, 1-(800) 472-4643, (847) 535-1000 www.grainger.com