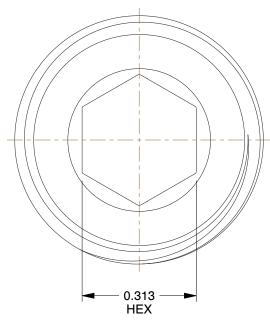

## **NOTES:**

ITEM: Internal Hex Head Plug
MAX. PRESSURE: 1000 psi
TEMP. RANGE: -65° to 250°F
PIPE SIZE - PIPE FITTING: 3/8"
PIPE FITTING MATERIAL: Brass
FITTING CONNECTION TYPE: MNPT

100 Grainger Parkway, Lake Forest, Illinois 60045-5201 1-(800) GRAINGER, 1-(800) 472-4643, (847) 535-1000 www.grainger.com This file and any associated information and specifications are provided for reference and evaluation purposes only, and is subject to change without notice. Grainger makes no representations, warranties or guarantees as to the appropriateness, accuracy, completeness, or suitability for any purpose, of the file, information or specifications. You are solely responsible for the use of the file, information or specifications.

5KNG1

COMPONENT

Hex Head Plug, Brass,3/8 Ir

| Brass Pipe Fitting |        |
|--------------------|--------|
|                    | UNIT   |
| 1                  | INCH   |
| s,3/8 ln.          | SHEET  |
|                    | 1 of 1 |