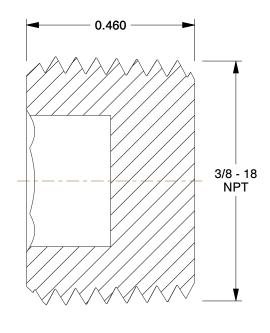

## **NOTES:**

ITEM: Internal Hex Head Plug
MAX. PRESSURE: 1000 psi
TEMP. RANGE: -65° to 250°F
PIPE SIZE - PIPE FITTING: 3/8"
PIPE FITTING MATERIAL: Brass
FITTING CONNECTION TYPE: MNPT

100 Grainger Parkway, Lake Forest, Illinois 60045-5201 1-(800) GRAINGER, 1-(800) 472-4643, (847) 535-1000 www.grainger.com This file and any associated information and specifications are provided for reference and evaluation purposes only, and is subject to change without notice. Grainger makes no representations, warranties or guarantees as to the appropriateness, accuracy, completeness, or suitability for any purpose, of the file, information or specifications. You are solely responsible for the use of the file, information or specifications.

5KNG1

COMPONENT

Hex Head Plug, Brass,3/8 Ir

| Brass Pipe Fitting |        |
|--------------------|--------|
|                    | UNIT   |
| 1                  | INCH   |
| s,3/8 ln.          | SHEET  |
|                    | 1 of 1 |