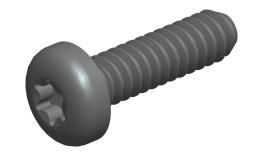

## NOTES:

HEAD TYPE: Pan Head
MATERIAL: Carbon Steel

3. FINISH: Zinc Plated

4. STANDARD: Meets/Exceeds ANSI/ASME B18.6.6

5. PACKAGE QTY: 100

SCALE 1:1

Machine Screw, Torx Pan Head