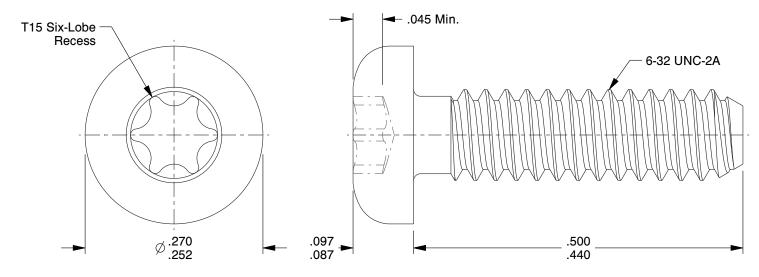

## NOTES:

HEAD TYPE: Pan Head
MATERIAL: Carbon Steel

3. FINISH: Zinc Plated

4. STANDARD: Meets/Exceeds ANSI/ASME B18.6.6

5. PACKAGE QTY: 100

SCALE 1:1

Machine Screw, Torx Pan Head

6.86

5JA93

COMPONENT

Mach Screw,Torx,Pan,6-32 x 1/2 L,PK100

INCH

SHEET

1 of 1