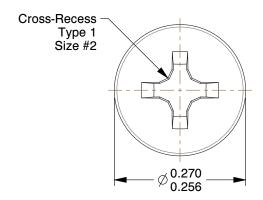

## **NOTES:**

1. HEAD TYPE : Pan

2. MATERIAL: 18-8 Stainless Steel

3. FINISH: Zinc Plated 4. DRIVE TYPE: Phillips

5. MEETS/EXCEEDS: ANSI B18.6.3

SCALE 1:1

GRAINGER.

100 Grainger Parkway, Lake Forest, Illinois 60045-5201 1-(800) GRAINGER, 1-(800) 472-4643, (847) 535-1000 www.grainger.com This file and any associated information and specifications are provided for reference and evaluation purposes only, and is subject to change without notice. Grainger makes no representations, warranties or guarantees as to the appropriateness, accuracy, completeness, or suitability for any purpose, of the file, information or specifications.