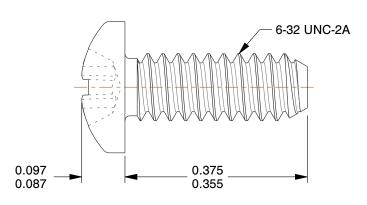

## **NOTES:**

1. HEAD TYPE : Pan

2. MATERIAL: 18-8 Stainless Steel

3. FINISH: Zinc Plated 4. DRIVE TYPE: Phillips

5. MEETS/EXCEEDS: ANSI B18.6.3

SCALE 1:1

GRAINGER.

100 Grainger Parkway, Lake Forest, Illinois 60045-5201 1-(800) GRAINGER, 1-(800) 472-4643, (847) 535-1000 www.grainger.com This file and any associated information and specifications are provided for reference and evaluation purposes only, and is subject to change without notice. Grainger makes no representations, warranties or guarantees as to the appropriateness, accuracy, completeness, or suitability for any purpose, of the file, information or specifications.

SCALE

5.07

COMPONENT

Machine Screw

5GMC4

Machine Screw, MS, SS, 6-32x3/8, PK50

SHEET

UNIT