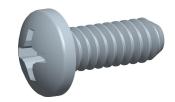

## **NOTES:**

1. HEAD TYPE : Pan

2. MATERIAL: 18-8 Stainless Steel

3. FINISH: Zinc Plated 4. DRIVE TYPE: Phillips

5. MEETS/EXCEEDS: ANSI B18.6.3

SCALE 1:1

GRAINGER.

100 Grainger Parkway, Lake Forest, Illinois 60045-5201 1-(800) GRAINGER, 1-(800) 472-4643, (847) 535-1000 www.grainger.com This file and any associated information and specifications are provided for reference and evaluation purposes only, and is subject to change without notice. Grainger makes no representations, warranties or guarantees as to the appropriateness, accuracy, completeness, or suitability for any purpose, of the file, information or specifications.

SCALE

5.07

COMPONENT

Machine Screw

5GMC4

Machine Screw, MS, SS, 6-32x3/8, PK50

SHEET

UNIT