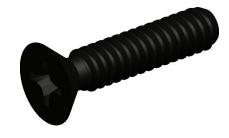

## NOTES:

1. HEAD TYPE: Flat

2. MATERIAL: 18-8 Stainless Steel

3. FINISH: Black Oxide

4. DRIVE TYPE : Cross Recessed Phillips 5. MEETS/EXCEEDS : MIL-C-13924, Class 4

100 Grainger Parkway, Lake Forest, Illinois 60045-5201 1-(800) GRAINGER, 1-(800) 472-4643, (847) 535-1000 www.grainger.com This file and any associated information and specifications are provided for reference and evaluation purposes only, and is subject to change without notice. Grainger makes no representations, warranties or guarantees as to the appropriateness, accuracy, completeness, or suitability for any purpose, of the file, information or specifications. You are solely responsible for the use of the file, information or specifications.