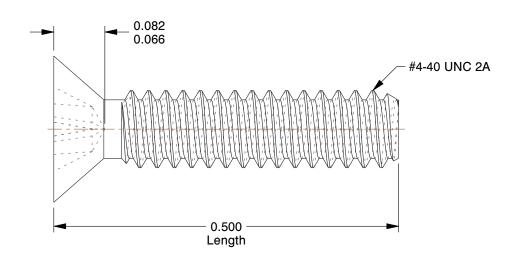

## NOTES:

1. HEAD TYPE: Flat

2. MATERIAL: 18-8 Stainless Steel

3. FINISH: Black Oxide

4. DRIVE TYPE : Cross Recessed Phillips 5. MEETS/EXCEEDS : MIL-C-13924, Class 4

100 Grainger Parkway, Lake Forest, Illinois 60045-5201 1-(800) GRAINGER, 1-(800) 472-4643, (847) 535-1000 www.grainger.com This file and any associated information and specifications are provided for reference and evaluation purposes only, and is subject to change without notice. Grainger makes no representations, warranties or guarantees as to the appropriateness, accuracy, completeness, or suitability for any purpose, of the file, information or specifications. You are solely responsible for the use of the file, information or specifications.

| COMPONENT     | Machine Screw            |        |
|---------------|--------------------------|--------|
| 5GLZ1         |                          | UNIT   |
|               |                          | INCH   |
|               |                          | SHEET  |
| Machine Screw | , MS, SS, 4-40x1/2, PK50 | 1 of 1 |