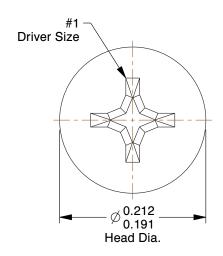

## NOTES:

1. HEAD TYPE: Flat

2. MATERIAL: 18-8 Stainless Steel

3. FINISH: Black Oxide

4. DRIVE TYPE : Cross Recessed Phillips 5. MEETS/EXCEEDS : MIL-C-13924, Class 4

100 Grainger Parkway, Lake Forest, Illinois 60045-5201 1-(800) GRAINGER, 1-(800) 472-4643, (847) 535-1000 www.grainger.com This file and any associated information and specifications are provided for reference and evaluation purposes only, and is subject to change without notice. Grainger makes no representations, warranties or guarantees as to the appropriateness, accuracy, completeness, or suitability for any purpose, of the file, information or specifications. You are solely responsible for the use of the file, information or specifications.