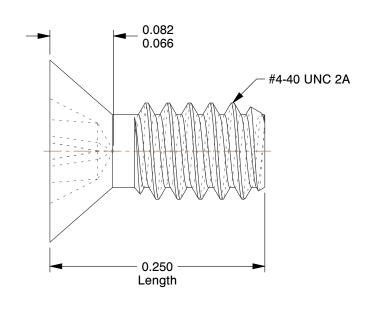

## **NOTES:**

1. HEAD TYPE: Flat

2. MATERIAL: 18-8 Stainless Steel

3. FINISH: Black Oxide

4. DRIVE TYPE : Cross Recessed Phillips 5. MEETS/EXCEEDS : MIL-C-13924, Class 4

100 Grainger Parkway, Lake Forest, Illinois 60045-5201 1-(800) GRAINGER, 1-(800) 472-4643, (847) 535-1000 www.grainger.com This file and any associated information and specifications are provided for reference and evaluation purposes only, and is subject to change without notice. Grainger makes no representations, warranties or guarantees as to the appropriateness, accuracy, completeness, or suitability for any purpose, of the file, information or specifications. You are solely responsible for the use of the file, information or specifications.

8.96

COMPONENT

Machine Screw

5GLY8

Machine Screw, MS, SS, 4-40x1/4, PK50

SHEET

UNIT

INCH