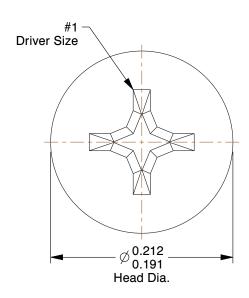

## **NOTES:**

1. HEAD TYPE: Flat

2. MATERIAL: 18-8 Stainless Steel

3. FINISH: Black Oxide

4. DRIVE TYPE : Cross Recessed Phillips 5. MEETS/EXCEEDS : MIL-C-13924, Class 4

100 Grainger Parkway, Lake Forest, Illinois 60045-5201 1-(800) GRAINGER, 1-(800) 472-4643, (847) 535-1000 www.grainger.com This file and any associated information and specifications are provided for reference and evaluation purposes only, and is subject to change without notice. Grainger makes no representations, warranties or guarantees as to the appropriateness, accuracy, completeness, or suitability for any purpose, of the file, information or specifications. You are solely responsible for the use of the file, information or specifications.