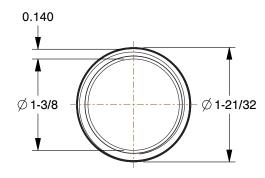

9.84

|   | COMPONENT                                                                                | Pipe |        |
|---|------------------------------------------------------------------------------------------|------|--------|
|   | 5E553                                                                                    |      | UNIT   |
|   |                                                                                          |      | INCH   |
|   | Pipe: Black Steel, 1 1/4 in Nominal Pipe Siz<br>10 ft Overall Lg, Threaded on Both Ends, |      | SHEET  |
| 1 | Schedule 40                                                                              |      | 1 of 1 |