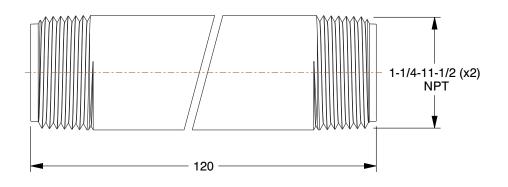

9.84

|   | COMPONENT                                                                                | Pipe |        |
|---|------------------------------------------------------------------------------------------|------|--------|
|   | 5E553                                                                                    |      | UNIT   |
|   |                                                                                          |      | INCH   |
|   | Pipe: Black Steel, 1 1/4 in Nominal Pipe Siz<br>10 ft Overall Lg, Threaded on Both Ends, |      | SHEET  |
| 1 | Schedule 40                                                                              |      | 1 of 1 |