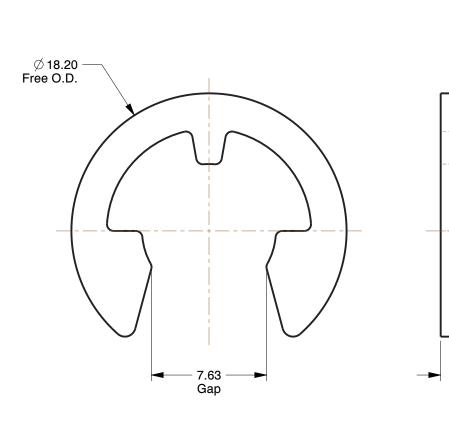

## NOTES:

ITEM: E Style Retaining Ring

TYPE : External E

MATERIAL: Carbon Steel FINISH: Black Phosphate FOR SHAFT DIA: 10mm PACKAGE QUANTITY: 100

100 Grainger Parkway, Lake Forest, Illinois 60045-5201 1-(800) GRAINGER, 1-(800) 472-4643, (847) 535-1000 www.grainger.com This file and any associated information and specifications are provided for reference and evaluation purposes only, and is subject to change without notice. Grainger makes no representations, warranties or guarantees as to the appropriateness, accuracy, completeness, or suitability for any purpose, of the file, information or specifications. You are solely responsible for the use of the file, information or specifications.

**Thickness** 

SCALE

4.00

COMPONENT

Retaining Ring

5DV27

E Retain Ring,Ext,Dia 10mm,PK100

MM