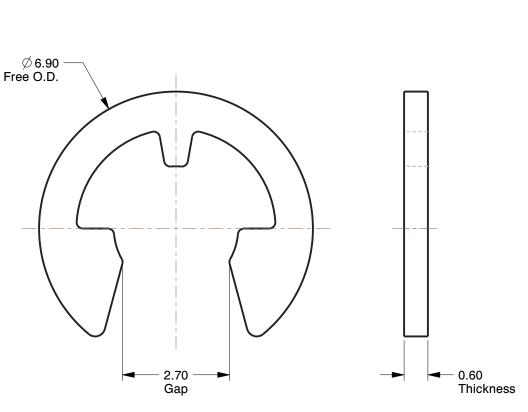

## NOTES:

ITEM: E Style Retaining Ring

TYPE : External E

MATERIAL: Carbon Steel FINISH: Black Phosphate FOR SHAFT DIA: 4mm PACKAGE QUANTITY: 100

100 Grainger Parkway, Lake Forest, Illinois 60045-5201 1-(800) GRAINGER, 1-(800) 472-4643, (847) 535-1000 www.grainger.com This file and any associated information and specifications are provided for reference and evaluation purposes only, and is subject to change without notice. Grainger makes no representations, warranties or guarantees as to the appropriateness, accuracy, completeness, or suitability for any purpose, of the file, information or specifications.