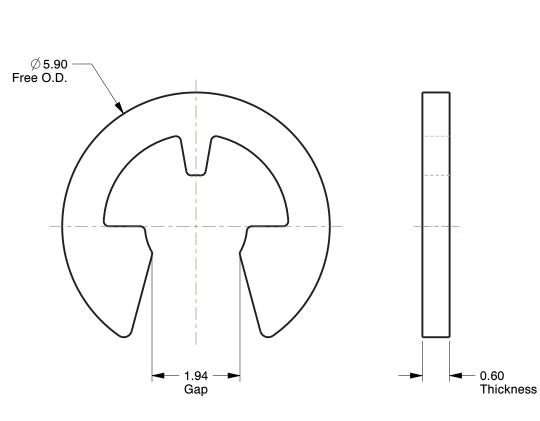

## NOTES:

ITEM: E Style Retaining Ring

TYPE : External E

MATERIAL: Carbon Steel FINISH: Black Phosphate FOR SHAFT DIA: 3mm PACKAGE QUANTITY: 100

100 Grainger Parkway, Lake Forest, Illinois 60045-5201 1-(800) GRAINGER, 1-(800) 472-4643, (847) 535-1000 www.grainger.com This file and any associated information and specifications are provided for reference and evaluation purposes only, and is subject to change without notice. Grainger makes no representations, warranties or guarantees as to the appropriateness, accuracy, completeness, or suitability for any purpose, of the file, information or specifications. You are solely responsible for the use of the file, information or specifications.