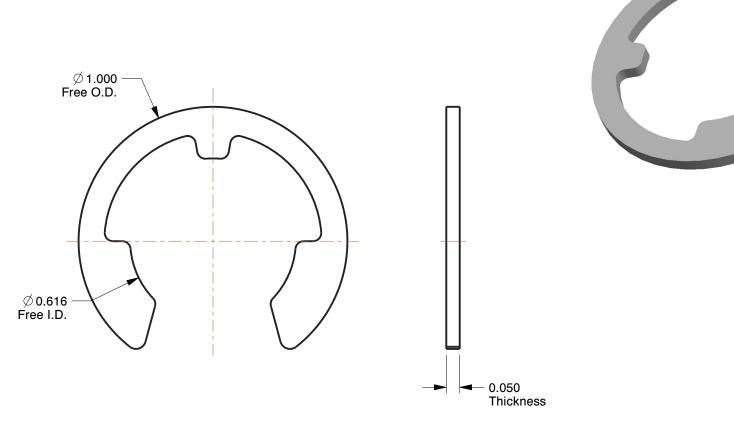

## NOTES:

ITEM : Retaining Ring TYPE : External E

MATERIAL : Stainless Steel

FINISH: Plain

FOR SHAFT DIA: 3/4" PACKAGE QUANTITY: 10

100 Grainger Parkway, Lake Forest, Illinois 60045-5201 1-(800) GRAINGER, 1-(800) 472-4643, (847) 535-1000 www.grainger.com This file and any associated information and specifications are provided for reference and evaluation purposes only, and is subject to change without notice. Grainger makes no representations, warranties or guarantees as to the appropriateness, accuracy, completeness, or suitability for any purpose, of the file, information or specifications. You are solely responsible for the use of the file, information or specifications.

2.80

 COMPONENT
 Retaining Ring

 5DE69
 UNIT

 INCH
 SHEET

 E Retain Ring, Ext, Dia 3/4 In, PK10
 1 of 1