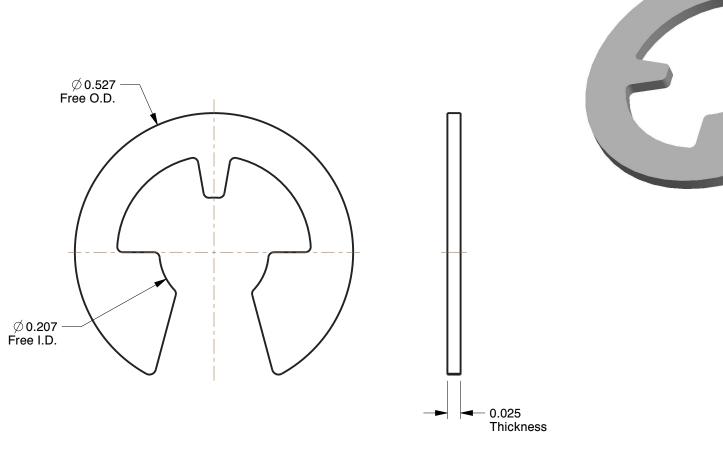

## NOTES:

ITEM : Retaining Ring TYPE : External E

MATERIAL : Stainless Steel

FINISH: Plain

FOR SHAFT DIA: 1/4" PACKAGE QUANTITY: 50

100 Grainger Parkway, Lake Forest, Illinois 60045-5201 1-(800) GRAINGER, 1-(800) 472-4643, (847) 535-1000 www.grainger.com This file and any associated information and specifications are provided for reference and evaluation purposes only, and is subject to change without notice. Grainger makes no representations, warranties or guarantees as to the appropriateness, accuracy, completeness, or suitability for any purpose, of the file, information or specifications. You are solely responsible for the use of the file, information or specifications.