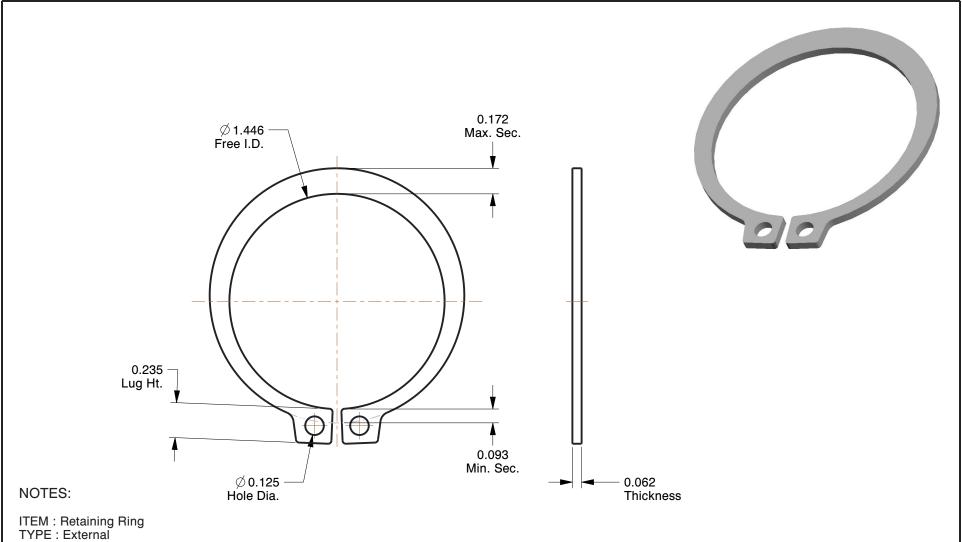

MATERIAL : Stainless Steel

FINISH: Plain

FOR SHAFT DIA: 1-9/16" PACKAGE QUANTITY: 1

100 Grainger Parkway, Lake Forest, Illinois 60045-5201 1-(800) GRAINGER, 1-(800) 472-4643, (847) 535-1000 www.grainger.com This file and any associated information and specifications are provided for reference and evaluation purposes only, and is subject to change without notice. Grainger makes no representations, warranties or guarantees as to the appropriateness, accuracy, completeness, or suitability for any purpose, of the file, information or specifications. You are solely responsible for the use of the file, information or specifications.

1.55

COMPONENT Retaining Ring

5DB21

Retaining Ring, Ext, Dia 1 9/16 In

UNIT
INCH
SHEET

1 of 1