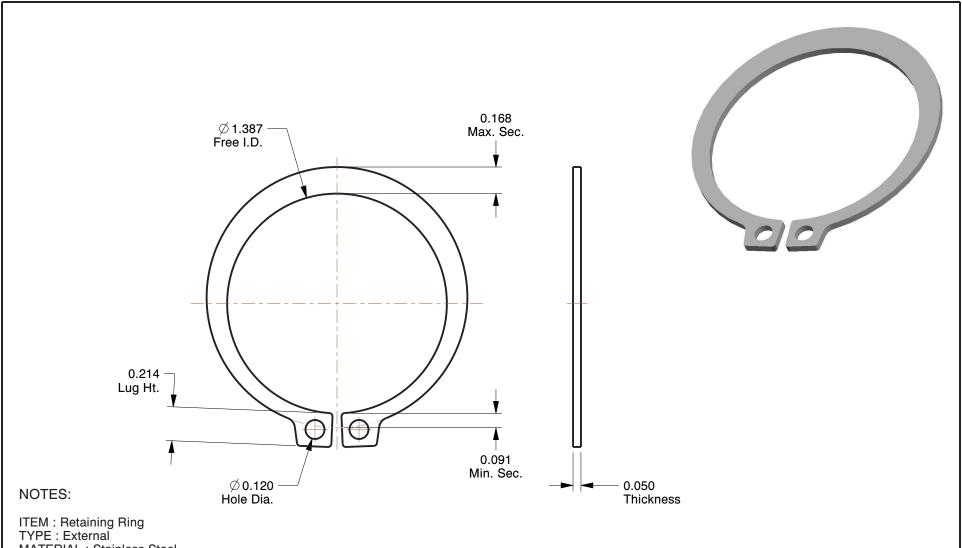

MATERIAL : Stainless Steel

FINISH : Plain

FOR SHAFT DIA: 1-1/2" PACKAGE QUANTITY: 1

100 Grainger Parkway, Lake Forest, Illinois 60045-5201 1-(800) GRAINGER, 1-(800) 472-4643, (847) 535-1000 www.grainger.com This file and any associated information and specifications are provided for reference and evaluation purposes only, and is subject to change without notice. Grainger makes no representations, warranties or guarantees as to the appropriateness, accuracy, completeness, or suitability for any purpose, of the file, information or specifications. You are solely responsible for the use of the file, information or specifications.

1.65

COMPONENT Retaining Ring

5DB19

Retain Ring, Ext, Shaft Dia 1 1/2 In

UNIT
INCH
SHEET
1 of 1