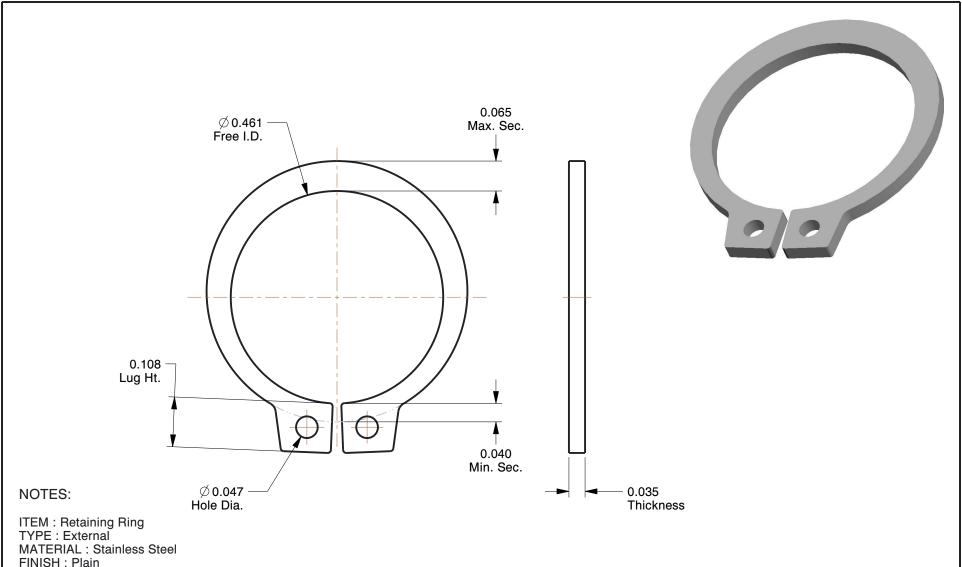

FOR SHAFT DIA: 1/2" PACKAGE QUANTITY: 10

100 Grainger Parkway, Lake Forest, Illinois 60045-5201 1-(800) GRAINGER, 1-(800) 472-4643, (847) 535-1000 www.grainger.com

This file and any associated information and specifications are provided for reference and evaluation purposes only, and is subject to change without notice. Grainger makes no representations, warranties or quarantees as to the appropriateness, accuracy, completeness, or suitability for any purpose, of the file, information or specifications. You are solely responsible for the use of the file, information or specifications.

5DA73

COMPONENT

Retain Ring, Ext, Dia 1/2 In, PK10

UNIT INCH SHEET

1 of 1

Retaining Ring