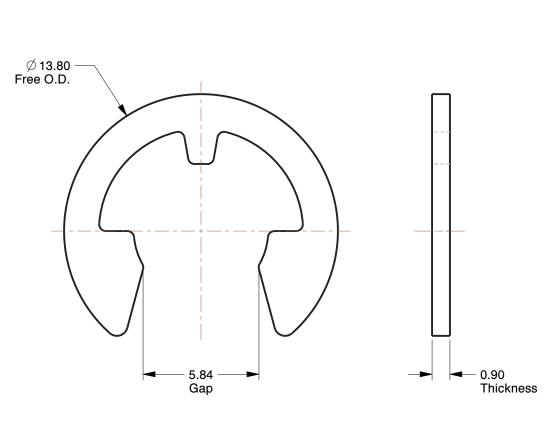

## NOTES:

ITEM: E Style Retaining Ring

TYPE: External E

MATERIAL : Stainless Steel

FINISH : Plain

FOR SHAFT DIA: 8mm PACKAGE QUANTITY: 10

100 Grainger Parkway, Lake Forest, Illinois 60045-5201 1-(800) GRAINGER, 1-(800) 472-4643, (847) 535-1000 www.grainger.com This file and any associated information and specifications are provided for reference and evaluation purposes only, and is subject to change without notice. Grainger makes no representations, warranties or guarantees as to the appropriateness, accuracy, completeness, or suitability for any purpose, of the file, information or specifications. You are solely responsible for the use of the file, information or specifications.

5.25

COMPONENT Retaining Ring

5DA42

E Retain Ring,Ext,Dia 8mm,PK10

UNIT

MM

SHEET

1 of 1