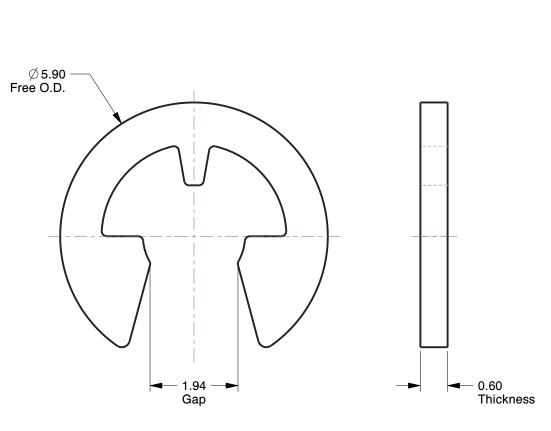

## NOTES:

ITEM: E Style Retaining Ring

TYPE: External E

MATERIAL : Stainless Steel

FINISH : Plain

FOR SHAFT DIA: 3mm PACKAGE QUANTITY: 10

100 Grainger Parkway, Lake Forest, Illinois 60045-5201 1-(800) GRAINGER, 1-(800) 472-4643, (847) 535-1000 www.grainger.com This file and any associated information and specifications are provided for reference and evaluation purposes only, and is subject to change without notice. Grainger makes no representations, warranties or guarantees as to the appropriateness, accuracy, completeness, or suitability for any purpose, of the file, information or specifications. You are solely responsible for the use of the file, information or specifications.