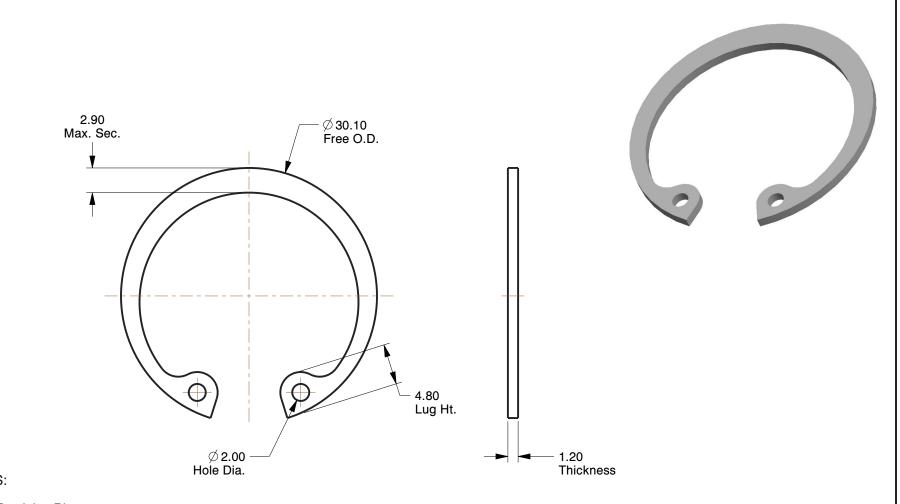

## NOTES:

ITEM : Retaining Ring TYPE : Internal

MATERIAL : Stainless Steel

FINISH: Plain

FOR BORE DIA: 28mm PACKAGE QUANTITY: 1

100 Grainger Parkway, Lake Forest, Illinois 60045-5201 1-(800) GRAINGER, 1-(800) 472-4643, (847) 535-1000 www.grainger.com This file and any associated information and specifications are provided for reference and evaluation purposes only, and is subject to change without notice. Grainger makes no representations, warranties or guarantees as to the appropriateness, accuracy, completeness, or suitability for any purpose, of the file, information or specifications. You are solely responsible for the use of the file, information or specifications.