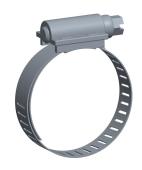

1.20

COMPONENT

Worm Gear Hose Clamp

5CZE8

Worm Gear Hose Clamp: Interlocked, 1/2 in Hose Clamp Band Wd, 10 PK INCH
SHEET

1 of 1