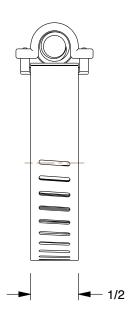

1.20

COMPONENT

Worm Gear Hose Clamp

5CZE8

Worm Gear Hose Clamp: Interlocked, 1/2 in Hose Clamp Band Wd, 10 PK INCH
SHEET

1 of 1