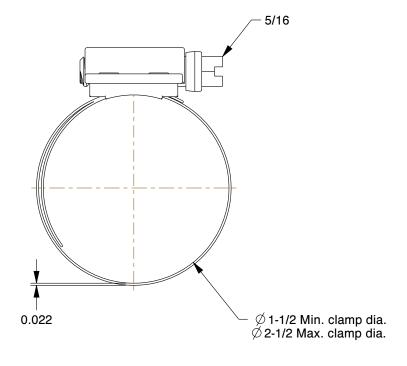

1.20

COMPONENT

Worm Gear Hose Clamp

5CZE8

Worm Gear Hose Clamp: Interlocked, 1/2 in Hose Clamp Band Wd, 10 PK INCH
SHEET

1 of 1