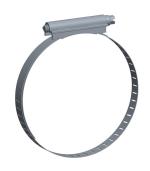

0.54

COMPONENT

Worm Gear Hose Clamp

5CZC1

Worm Gear Hose Clamp: Interlocked, 9/16 in Hose Clamp Band Wd, 10 PK

INCH SHEET

UNIT

1 of 1