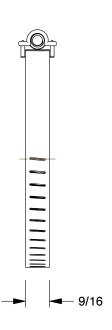

0.54

COMPONENT

Worm Gear Hose Clamp

5CZC1

Worm Gear Hose Clamp: Interlocked, 9/16 in Hose Clamp Band Wd, 10 PK

INCH SHEET

UNIT

1 of 1