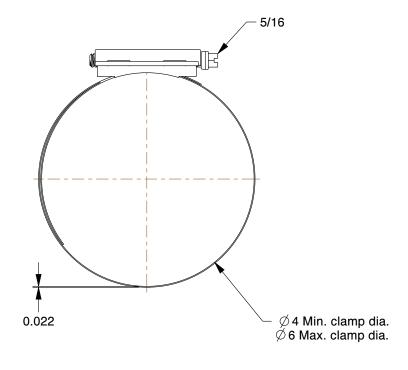

0.54

COMPONENT

Worm Gear Hose Clamp

5CZC1

Worm Gear Hose Clamp: Interlocked, 9/16 in Hose Clamp Band Wd, 10 PK

INCH SHEET

UNIT

1 of 1