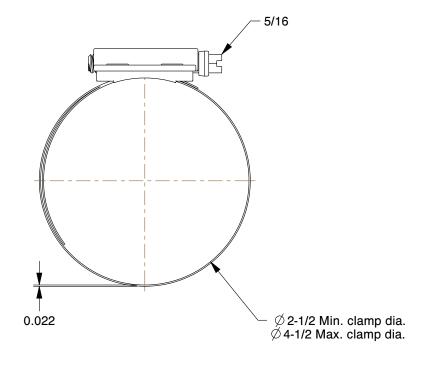

0.75

COMPONENT

Worm Gear Hose Clamp

5CZA8

Worm Gear Hose Clamp: Interlocked, 9/16 in Hose Clamp Band Wd, 10 PK

INCH

SHEET 1 of 1