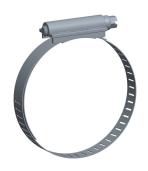

0.75

COMPONENT

Worm Gear Hose Clamp

5CZA8

Worm Gear Hose Clamp: Interlocked, 9/16 in Hose Clamp Band Wd, 10 PK

INCH

SHEET 1 of 1