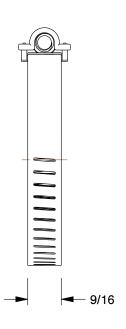

0.75

COMPONENT

Worm Gear Hose Clamp

5CZA8

Worm Gear Hose Clamp: Interlocked, 9/16 in Hose Clamp Band Wd, 10 PK

INCH

SHEET 1 of 1