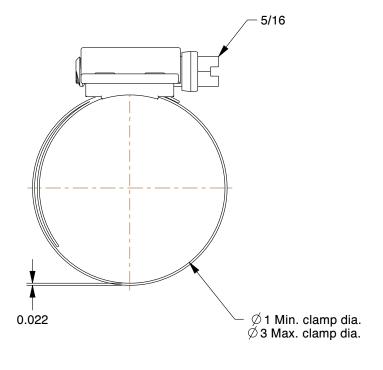

5CZA3

COMPONENT

Worm Gear Hose Clamp: Interlocked, 9/16 in Hose Clamp Band Wd, 10 PK

| Worm Gear Hose Clamp          |        |
|-------------------------------|--------|
| nterlocked, 9/16 in Wd, 10 PK | UNIT   |
|                               | INCH   |
|                               | SHEET  |
|                               | 1 of 1 |