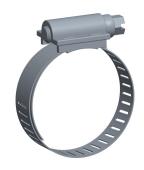

5CZA3

COMPONENT

Worm Gear Hose Clamp: Interlocked, 9/16 in Hose Clamp Band Wd, 10 PK

| Worm Gear Hose Clamp          |        |
|-------------------------------|--------|
| nterlocked, 9/16 in Wd, 10 PK | UNIT   |
|                               | INCH   |
|                               | SHEET  |
|                               | 1 of 1 |