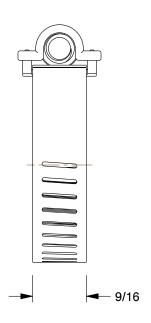

5CZA3

COMPONENT

Worm Gear Hose Clamp: Interlocked, 9/16 in Hose Clamp Band Wd, 10 PK

| Worm Gear Hose Clamp          |        |
|-------------------------------|--------|
| nterlocked, 9/16 in Wd, 10 PK | UNIT   |
|                               | INCH   |
|                               | SHEET  |
|                               | 1 of 1 |