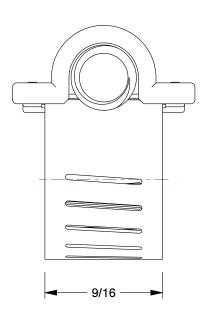

2.68

COMPONENT

Worm Gear Hose Clamp

5CYZ4

Worm Gear Hose Clamp: Interlocked, 9/16 in Hose Clamp Band Wd, 10 PK INCH
SHEET

1 of 1