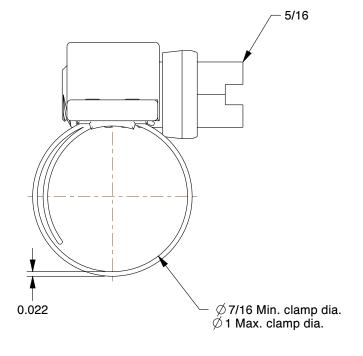

2.68

COMPONENT

Worm Gear Hose Clamp

5CYZ4

Worm Gear Hose Clamp: Interlocked, 9/16 in Hose Clamp Band Wd, 10 PK INCH
SHEET

1 of 1