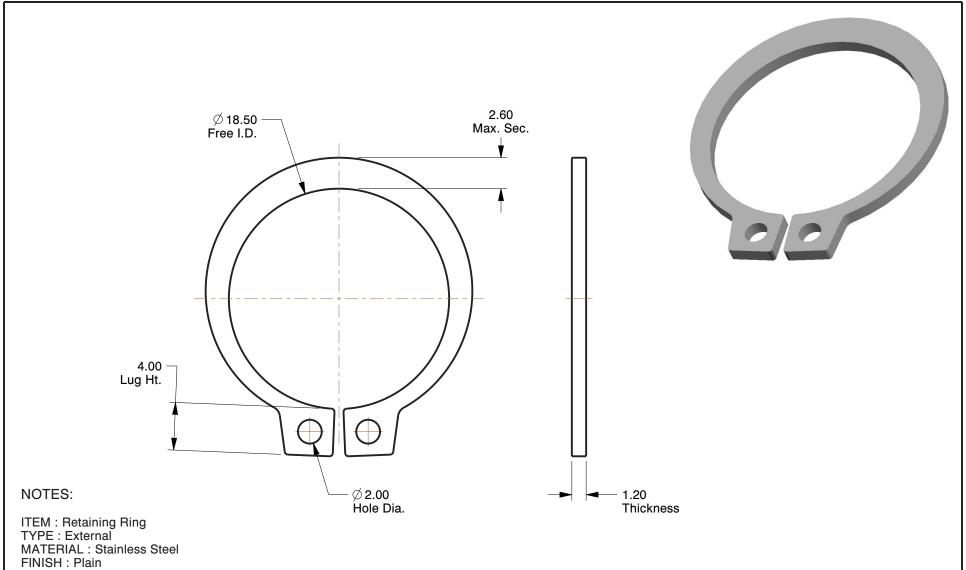

FOR SHAFT DIA: 20mm **PACKAGE QUANTITY: 1** 

100 Grainger Parkway, Lake Forest, Illinois 60045-5201 1-(800) GRAINGER, 1-(800) 472-4643, (847) 535-1000 www.grainger.com

This file and any associated information and specifications are provided for reference and evaluation purposes only, and is subject to change without notice. Grainger makes no representations, warranties or quarantees as to the appropriateness, accuracy, completeness, or suitability for any purpose, of the file, information or specifications. You are solely responsible for the use of the file, information or specifications.

3.15

COMPONENT Retaining Ring

5CY72

Retaining Ring, Ext, Shaft Dia 20mm

UNIT MM SHEET

1 of 1