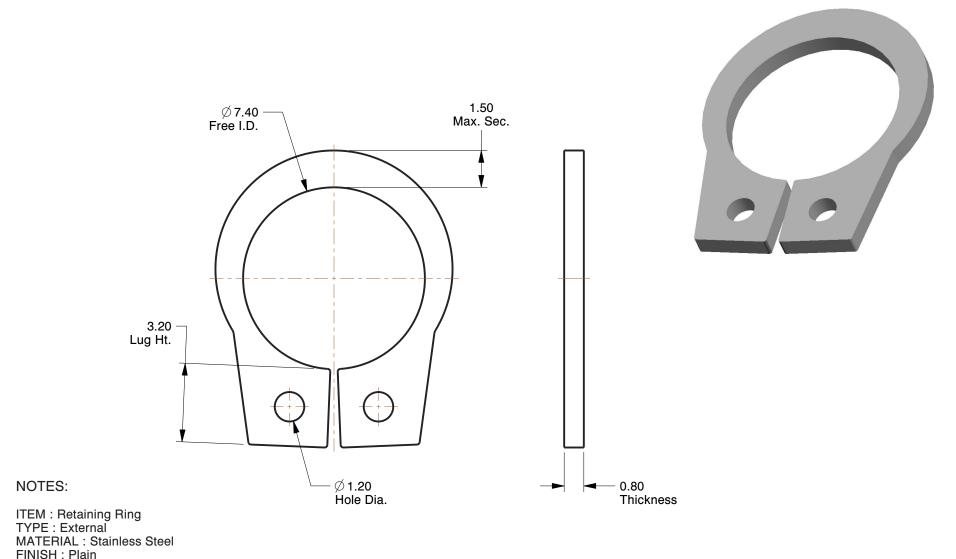

6.50

COMPONENT

Retaining Ring

5CY50

Retain Ring, Ext, Shaft Dia 8mm, PK10

MM SHEET

UNIT

1 of 1