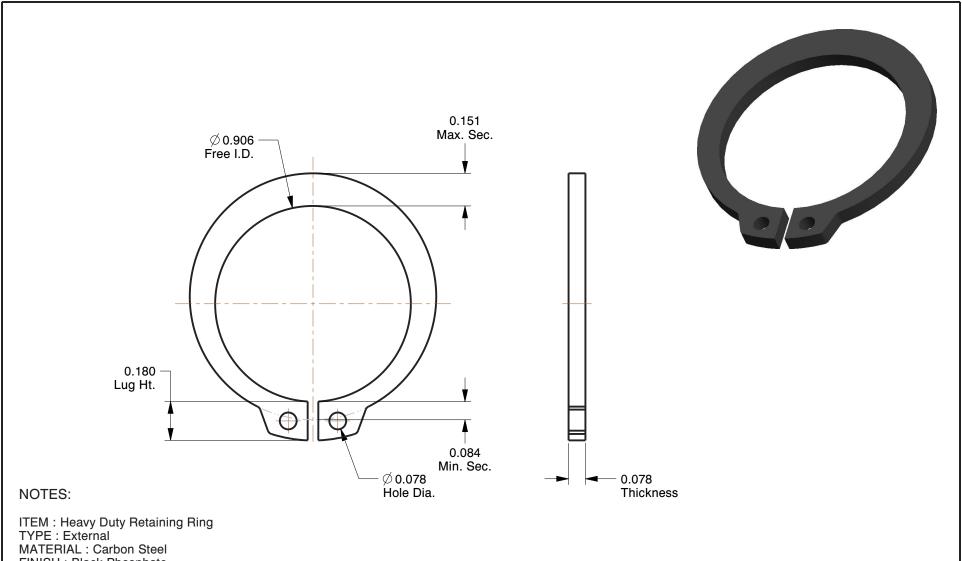

MATERIAL: Carbon Steel FINISH: Black Phosphate FOR SHAFT DIA: 1" PACKAGE QUANTITY: 10

100 Grainger Parkway, Lake Forest, Illinois 60045-5201 1-(800) GRAINGER, 1-(800) 472-4643, (847) 535-1000 www.grainger.com This file and any associated information and specifications are provided for reference and evaluation purposes only, and is subject to change without notice. Grainger makes no representations, warranties or guarantees as to the appropriateness, accuracy, completeness, or suitability for any purpose, of the file, information or specifications. You are solely responsible for the use of the file, information or specifications.

2.25

5CE43

COMPONENT

Heavy Retain Ring, Ext, 1 In, PK10

UNIT INCH SHEET

1 of 1

Retaining Ring