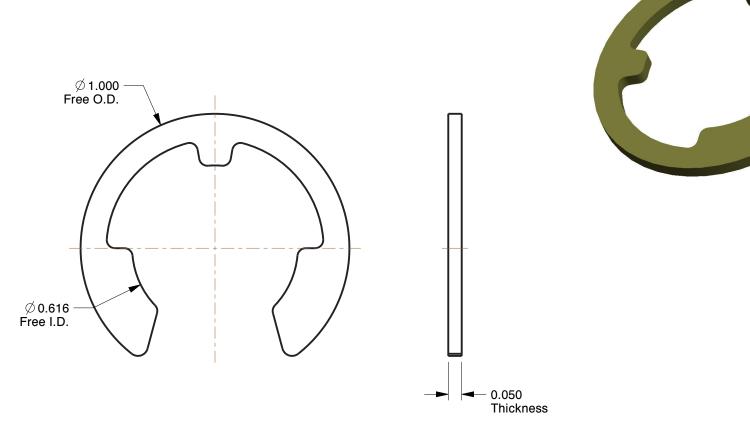

## NOTES:

ITEM : Retaining Ring TYPE : External E

MATERIAL: Carbon Steel FINISH: Yellow Zinc FOR SHAFT DIA: 3/4" PACKAGE QUANTITY: 50

100 Grainger Parkway, Lake Forest, Illinois 60045-5201 1-(800) GRAINGER, 1-(800) 472-4643, (847) 535-1000 www.grainger.com This file and any associated information and specifications are provided for reference and evaluation purposes only, and is subject to change without notice. Grainger makes no representations, warranties or guarantees as to the appropriateness, accuracy, completeness, or suitability for any purpose, of the file, information or specifications. You are solely responsible for the use of the file, information or specifications.