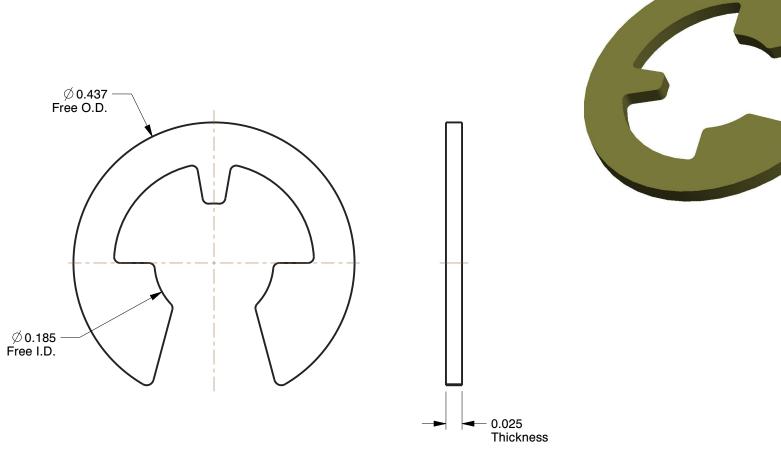

NOTES:

ITEM : Retaining Ring TYPE : External E

MATERIAL: Carbon Steel FINISH: Yellow Zinc FOR SHAFT DIA: 7/32" PACKAGE QUANTITY: 100

100 Grainger Parkway, Lake Forest, Illinois 60045-5201 1-(800) GRAINGER, 1-(800) 472-4643, (847) 535-1000 www.grainger.com This file and any associated information and specifications are provided for reference and evaluation purposes only, and is subject to change without notice. Grainger makes no representations, warranties or guarantees as to the appropriateness, accuracy, completeness, or suitability for any purpose, of the file, information or specifications. You are solely responsible for the use of the file, information or specifications.

6.70

COMPONENT Retaining Ring

5CE11

Retain Ring, Ext, Dia 7/32 In, PK100

INCH SHEET

UNIT

1 of 1