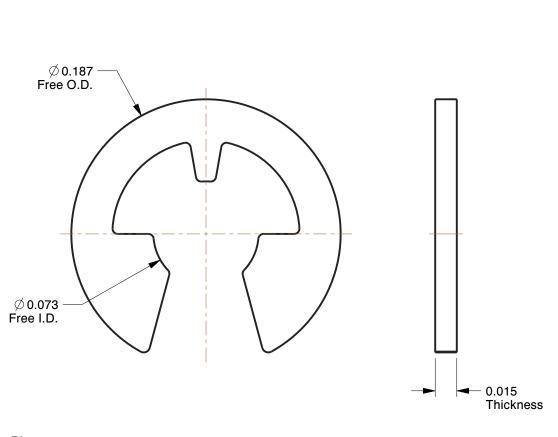

## NOTES:

ITEM : Retaining Ring TYPE : External E

MATERIAL: Carbon Steel FINISH: Yellow Zinc FOR SHAFT DIA: 3/32" PACKAGE QUANTITY: 100

100 Grainger Parkway, Lake Forest, Illinois 60045-5201 1-(800) GRAINGER, 1-(800) 472-4643, (847) 535-1000 www.grainger.com This file and any associated information and specifications are provided for reference and evaluation purposes only, and is subject to change without notice. Grainger makes no representations, warranties or guarantees as to the appropriateness, accuracy, completeness, or suitability for any purpose, of the file, information or specifications. You are solely responsible for the use of the file, information or specifications.

15.00

COMPONENT Retaining Ring

5CB87

Retain Ring, Ext, Dia 3/32 In, PK100

INCH
SHEET

1 of 1