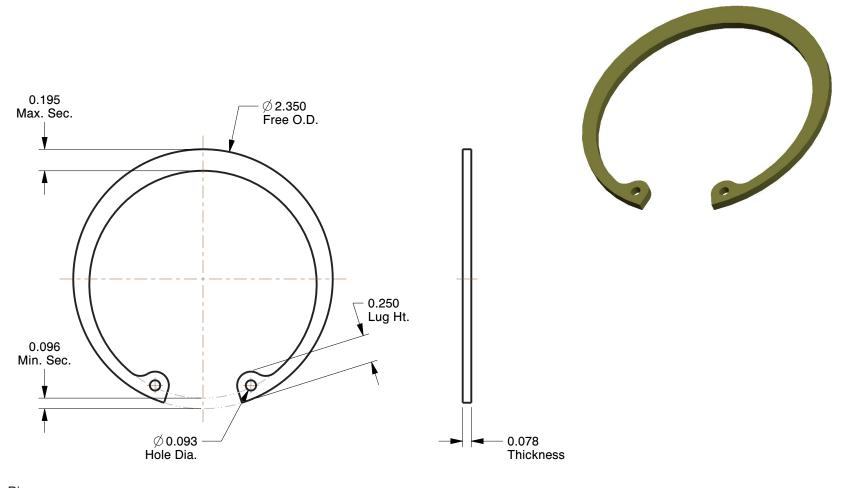

## NOTES:

ITEM : Retaining Ring TYPE : Internal

MATERIAL: Carbon Steel FINISH: Yellow Zinc FOR BORE DIA: 2-1/8" PACKAGE QUANTITY: 10

100 Grainger Parkway, Lake Forest, Illinois 60045-5201 1-(800) GRAINGER, 1-(800) 472-4643, (847) 535-1000 www.grainger.com This file and any associated information and specifications are provided for reference and evaluation purposes only, and is subject to change without notice. Grainger makes no representations, warranties or guarantees as to the appropriateness, accuracy, completeness, or suitability for any purpose, of the file, information or specifications. You are solely responsible for the use of the file, information or specifications.

1.15

COMPONENT

Retaining Ring

5CB67

Retain Ring,Int,Dia 2 1/8 In,PK10

INCH

SHEET

1 of 1