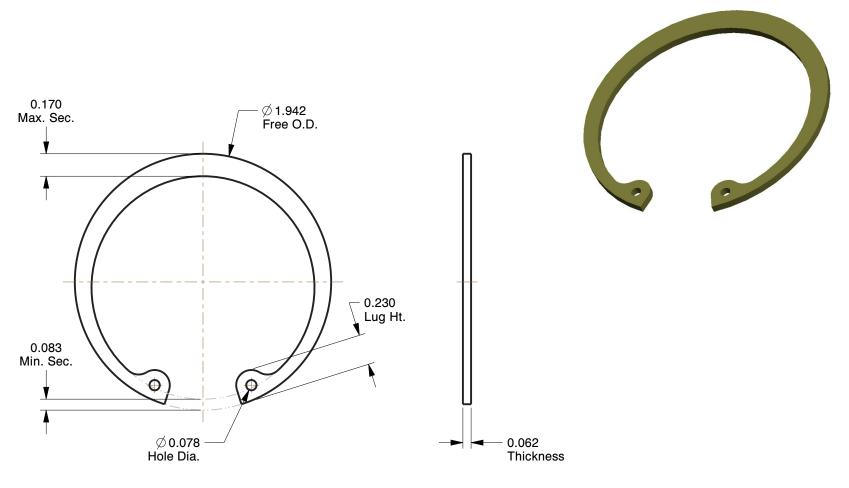

## NOTES:

ITEM : Retaining Ring TYPE : Internal

MATERIAL: Carbon Steel FINISH: Yellow Zinc FOR BORE DIA: 1-3/4" PACKAGE QUANTITY: 25

100 Grainger Parkway, Lake Forest, Illinois 60045-5201 1-(800) GRAINGER, 1-(800) 472-4643, (847) 535-1000 www.grainger.com This file and any associated information and specifications are provided for reference and evaluation purposes only, and is subject to change without notice. Grainger makes no representations, warranties or guarantees as to the appropriateness, accuracy, completeness, or suitability for any purpose, of the file, information or specifications. You are solely responsible for the use of the file, information or specifications.