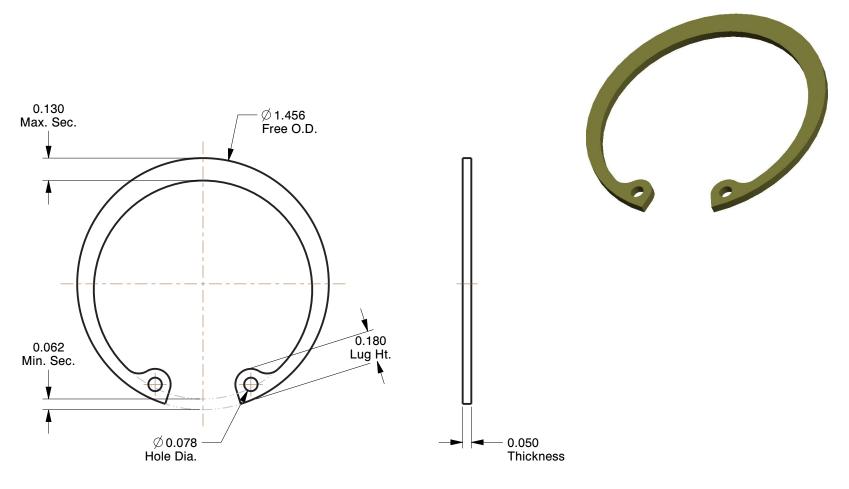

## NOTES:

ITEM : Retaining Ring TYPE : Internal

MATERIAL: Carbon Steel FINISH: Yellow Zinc FOR BORE DIA: 1-5/16" PACKAGE QUANTITY: 25

100 Grainger Parkway, Lake Forest, Illinois 60045-5201 1-(800) GRAINGER, 1-(800) 472-4643, (847) 535-1000 www.grainger.com This file and any associated information and specifications are provided for reference and evaluation purposes only, and is subject to change without notice. Grainger makes no representations, warranties or guarantees as to the appropriateness, accuracy, completeness, or suitability for any purpose, of the file, information or specifications. You are solely responsible for the use of the file, information or specifications.