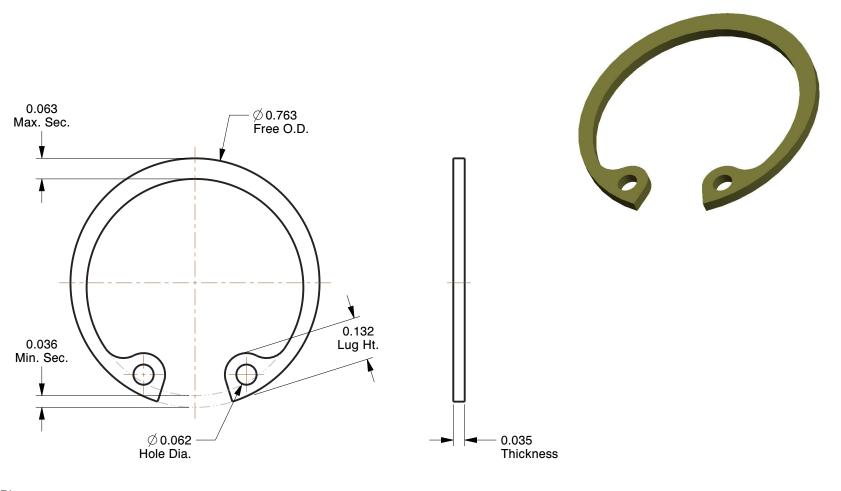

## NOTES:

ITEM : Retaining Ring TYPE : Internal

MATERIAL: Carbon Steel FINISH: Yellow Zinc FOR BORE DIA: 11/16" PACKAGE QUANTITY: 50

100 Grainger Parkway, Lake Forest, Illinois 60045-5201 1-(800) GRAINGER, 1-(800) 472-4643, (847) 535-1000 www.grainger.com This file and any associated information and specifications are provided for reference and evaluation purposes only, and is subject to change without notice. Grainger makes no representations, warranties or guarantees as to the appropriateness, accuracy, completeness, or suitability for any purpose, of the file, information or specifications. You are solely responsible for the use of the file, information or specifications.