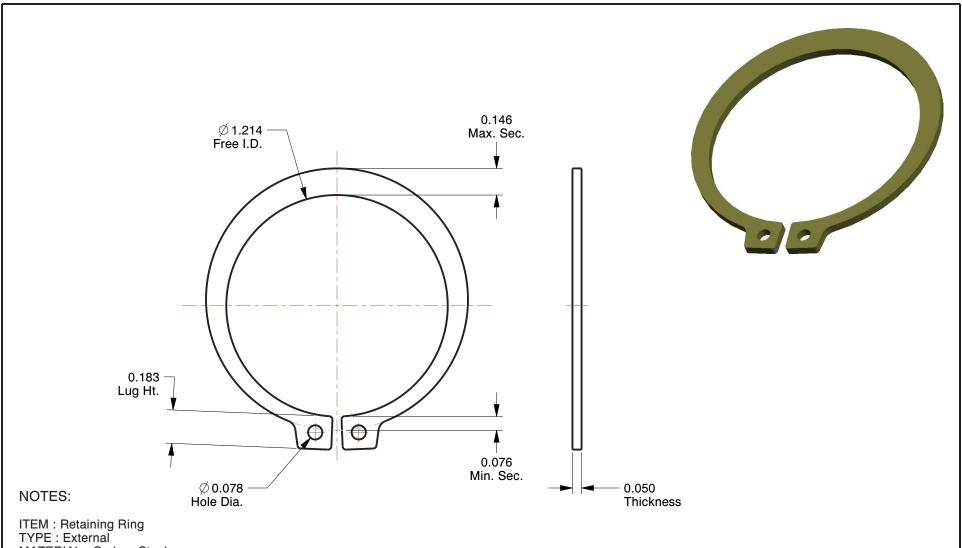

MATERIAL: Carbon Steel FINISH: Yellow Zinc FOR SHAFT DIA: 1-5/16" PACKAGE QUANTITY: 25

100 Grainger Parkway, Lake Forest, Illinois 60045-5201 1-(800) GRAINGER, 1-(800) 472-4643, (847) 535-1000 www.grainger.com This file and any associated information and specifications are provided for reference and evaluation purposes only, and is subject to change without notice. Grainger makes no representations, warranties or guarantees as to the appropriateness, accuracy, completeness, or suitability for any purpose, of the file, information or specifications.

SCALE

1.90

 COMPONENT
 Retaining Ring

 5CA59
 INCH

 Retain Ring, Ext, Dia 1 5/16 In, PK25
 1 of 1