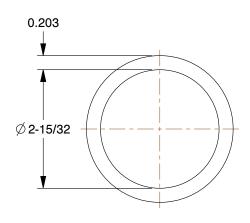

## 5AFJ8

COMPONENT

Pipe: PVC, ChlorFIT, 2 1/2 in Nominal Pipe Size, 10 ft Overall Lg, Unthreaded, Schedule 40, White

| UNIT  |
|-------|
| INCH  |
| SHEET |

1 of 1

Pipe