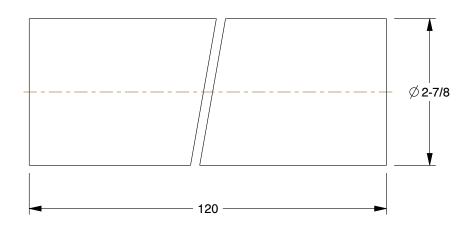

## 5AFJ8

COMPONENT

Pipe: PVC, ChlorFIT, 2 1/2 in Nominal Pipe Size, 10 ft Overall Lg, Unthreaded, Schedule 40, White

| UNIT  |
|-------|
| INCH  |
| SHEET |

1 of 1

Pipe