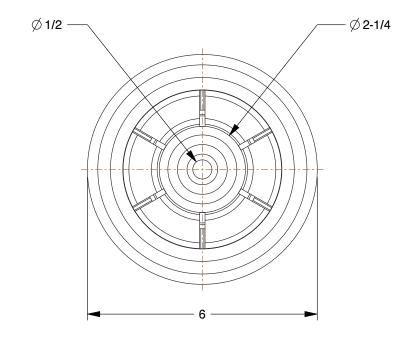

55k

COMPONENT

Caster Wheel: 6 in Wh 600 lb Load Rati

| Caster Wheel                                        |        |
|-----------------------------------------------------|--------|
| KP28                                                | UNIT   |
|                                                     | INCH   |
| /heel Dia., 2 in Wheel Wd,<br>ing, 2 7/16 in Hub Lg | SHEET  |
|                                                     | 1 of 1 |