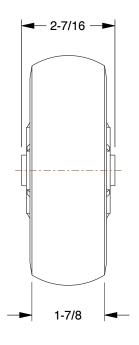

55k

COMPONENT

Caster Wheel: 6 in Wh 600 lb Load Rati

| Caster Wheel                                        |        |
|-----------------------------------------------------|--------|
| KP28                                                | UNIT   |
|                                                     | INCH   |
| /heel Dia., 2 in Wheel Wd,<br>ing, 2 7/16 in Hub Lg | SHEET  |
|                                                     | 1 of 1 |