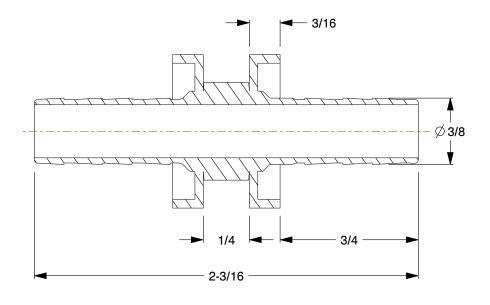

55DF16

COMPONENT

Barbed Hydraulic Hose Fitting: -6 For Hose Dash Size, For 3/8 in Hose I.D., Universal x Hose Barb INCH
SHEET

Barbed Hydraulic Hose Fitting

1 of 1