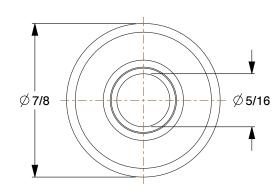

55DF16

COMPONENT

Barbed Hydraulic Hose Fitting: -6 For Hose Dash Size, For 3/8 in Hose I.D., Universal x Hose Barb INCH
SHEET

Barbed Hydraulic Hose Fitting

1 of 1