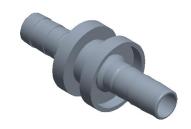

55DF16

COMPONENT

Barbed Hydraulic Hose Fitting: -6 For Hose Dash Size, For 3/8 in Hose I.D., Universal x Hose Barb INCH
SHEET

Barbed Hydraulic Hose Fitting

1 of 1