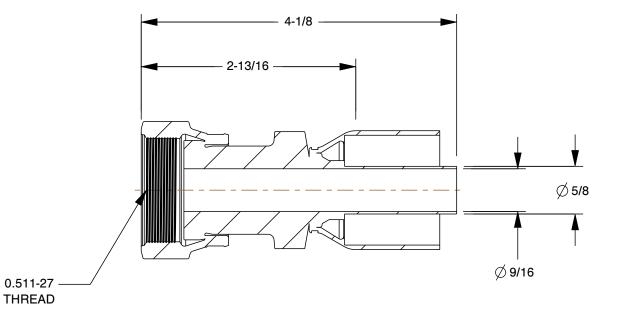

0.60

COMPONENT

Hydraulic Crimp Fitting

55DD90

Hydraulic Crimp Fitting: Steel x Steel, Straight, -12 For Hose Dash Size, Female x Genderless

INCH

UNIT

1 of 1