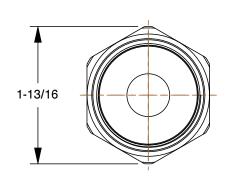

0.60

COMPONENT

Hydraulic Crimp Fitting

55DD90

Hydraulic Crimp Fitting: Steel x Steel, Straight, -12 For Hose Dash Size, Female x Genderless

INCH

UNIT

1 of 1