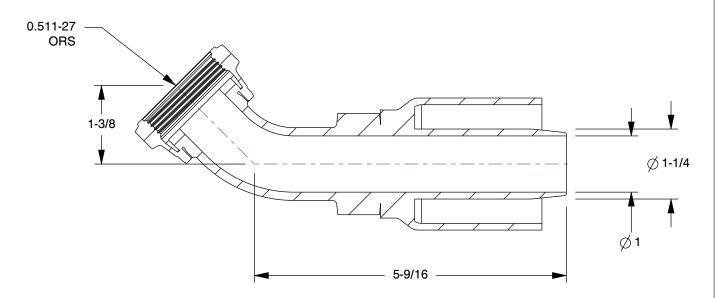

0.27

COMPONENT

Hydraulic Crimp Fitting

55DD59

INCH

UNIT

Hydraulic Crimp Fitting: Steel x Steel, 45 Degree Elbow, -20 For Hose Dash Size, ORS x Crimp SHEET 1 of 1