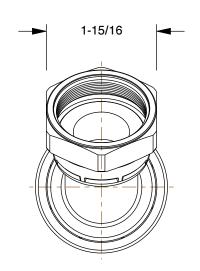

0.27

COMPONENT

Hydraulic Crimp Fitting

55DD59

INCH

UNIT

Hydraulic Crimp Fitting: Steel x Steel, 45 Degree Elbow, -20 For Hose Dash Size, ORS x Crimp SHEET 1 of 1