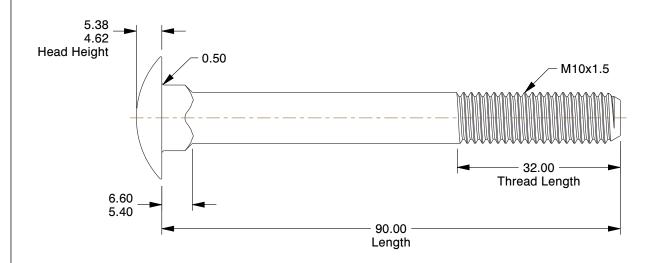

## NOTES:

1. HEAD TYPE: Round

2. MATERIAL: A2 Stainless Steel

3. FINISH: Unfinished

4. NECK TYPE : Square 5. TENSILE STRENGTH (PSI) : 101,500

6. MEETS/EXCEEDS: DIN 603

|   | D 71 | CI |      |
|---|------|----|------|
| 6 | RA   | 5  | 7. 1 |
|   |      |    |      |

1.35

COMPONENT

| 54F | Г99 |
|-----|-----|

Carriage Bolt, Square, A2, SS, M10-1.50, PK10

| UNIT  |
|-------|
| MM    |
| SHEET |

Carriage Bolt

1 of 1