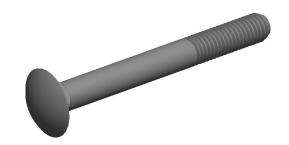

## NOTES:

1. HEAD TYPE: Round

2. MATERIAL: A2 Stainless Steel

3. FINISH: Unfinished

4. NECK TYPE : Square 5. TENSILE STRENGTH (PSI) : 101,500

6. MEETS/EXCEEDS: DIN 603

|   | D 71 | CI |      |
|---|------|----|------|
| 6 | RA   | 5  | 7. 1 |
|   |      |    |      |