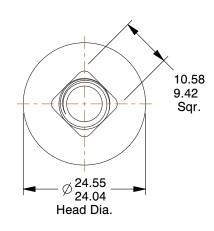

## NOTES:

1. HEAD TYPE: Round

2. MATERIAL: A2 Stainless Steel

3. FINISH: Unfinished

4. NECK TYPE : Square 5. TENSILE STRENGTH (PSI) : 101,500

6. MEETS/EXCEEDS: DIN 603

|   | D 71 | CI |      |
|---|------|----|------|
| 6 | RA   | 5  | 7. 1 |
|   |      |    |      |

1.35

COMPONENT

| 54F | Г99 |
|-----|-----|

Carriage Bolt, Square, A2, SS, M10-1.50, PK10

| UNIT  |
|-------|
| MM    |
| SHEET |

Carriage Bolt

1 of 1