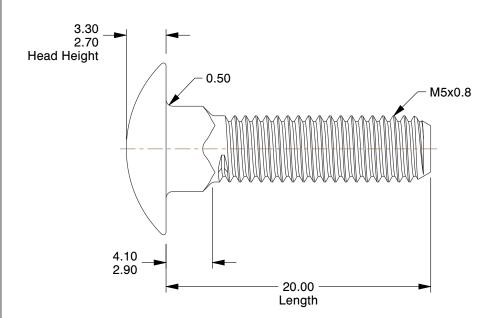

## NOTES:

1. HEAD TYPE: Round

2. MATERIAL: A2 Stainless Steel

3. FINISH: Unfinished

4. NECK TYPE : Square 5. TENSILE STRENGTH (PSI) : 101,500

6. MEETS/EXCEEDS: DIN 603

|   | D 71 | CI |      |
|---|------|----|------|
| 6 | RA   | 5  | 7. 1 |
|   |      |    |      |

3.50

54FT60

COMPONENT

Carriage Bolt, Square, A2, SS, M5-0.80, PK100

UNIT MM SHEET 1 of 1

Carriage Bolt