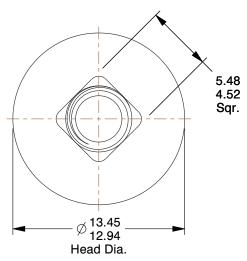

## NOTES:

1. HEAD TYPE: Round

2. MATERIAL: A2 Stainless Steel

3. FINISH: Unfinished

4. NECK TYPE : Square 5. TENSILE STRENGTH (PSI) : 101,500

6. MEETS/EXCEEDS: DIN 603

|   | D 71 | CI |      |
|---|------|----|------|
| 6 | RA   | 5  | 7. 1 |
|   |      |    |      |

3.50

54FT60

COMPONENT

Carriage Bolt, Square, A2, SS, M5-0.80, PK100

UNIT MM SHEET 1 of 1

Carriage Bolt