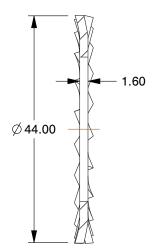

SCALE

1.36

COMPONENT

Lock Washer

54FN52

Lock Washer: Serrated External Teeth, Spring Steel 350-425 HV10, 10 PK UNIT MM

SHEET

1 of 1