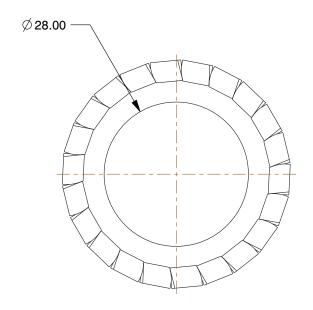

SCALE

1.36

COMPONENT

Lock Washer

54FN52

Lock Washer: Serrated External Teeth, Spring Steel 350-425 HV10, 10 PK UNIT MM

SHEET

1 of 1