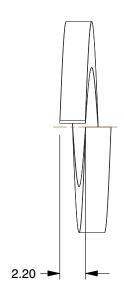

## 54FN01

Split Lock Washer: Square Ends, Spring Steel DIN 267-26, Galvanized, 100 PK MM SHEET

1 of 1