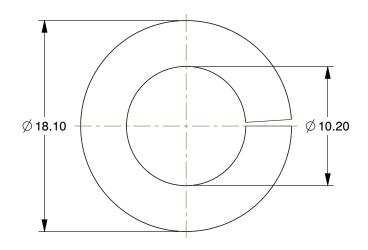

## 54FN01

Split Lock Washer: Square Ends, Spring Steel DIN 267-26, Galvanized, 100 PK MM SHEET

1 of 1