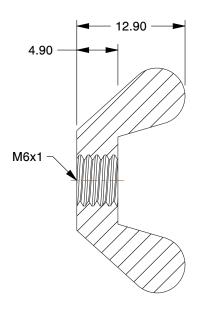

## **NOTES:**

1. NUT STYLE: Wing Nut

2. MATERIAL : A4 Stainless Steel

3. FINISH: Zinc Plated

4. FASTENER THREAD TYPE: Metric Coarse

100 Grainger Parkway, Lake Forest, Illinois 60045-5201 1-(800) GRAINGER, 1-(800) 472-4643, (847) 535-1000 www.grainger.com This file and any associated information and specifications are provided for reference and evaluation purposes only, and is subject to change without notice. Grainger makes no representations, warranties or guarantees as to the appropriateness, accuracy, completeness, or suitability for any purpose, of the file, information or specifications. You are solely responsible for the use of the file, information or specifications.

2.22

COMPONENT

54FM34

Wing Nut, Metric, Steel, Class 4, PK100