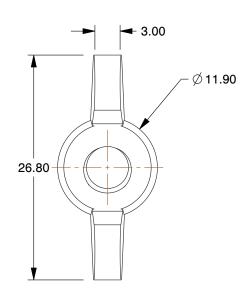

## **NOTES:**

1. NUT STYLE: Wing Nut

2. MATERIAL : A4 Stainless Steel

3. FINISH: Zinc Plated

4. FASTENER THREAD TYPE: Metric Coarse

100 Grainger Parkway, Lake Forest, Illinois 60045-5201 1-(800) GRAINGER, 1-(800) 472-4643, (847) 535-1000 www.grainger.com This file and any associated information and specifications are provided for reference and evaluation purposes only, and is subject to change without notice. Grainger makes no representations, warranties or guarantees as to the appropriateness, accuracy, completeness, or suitability for any purpose, of the file, information or specifications. You are solely responsible for the use of the file, information or specifications.

2.22

COMPONENT

54FM34

Wing Nut, Metric, Steel, Class 4, PK100