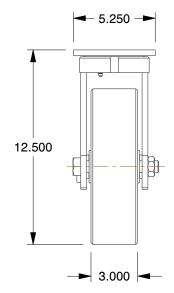

## NOTES:

1. LOAD RATING: 5000 lb. 2. WHEEL COLOR: Tan

3. FRAME FINISH: Powder Coated 4. CASTER WHEEL BEARINGS: Ball 5. CASTER FRAME MATERIAL: Steel

6. CASTER WHEEL SHAPE: Standard 7. CASTER CORE MATERIAL: Cast Iron

8. CASTER WHEEL: Polyurethane

9. CASTER LOAD RATING RANGE : Heavy-Duty

10. CASTER PRODUCT GROUP: Kingpinless Caster with Brake

COMPONENT

100 Grainger Parkway, Lake Forest, Illinois 60045-5201 1-(800) GRAINGER, 1-(800) 472-4643, (847) 535-1000 www.grainger.com This file and any associated information and specifications are provided for reference and evaluation purposes only, and is subject to change without notice. Grainger makes no representations, warranties or guarantees as to the appropriateness, accuracy, completeness, or suitability for any purpose, of the file, information or specifications. You are solely responsible for the use of the file, information or specifications.

53CH50 INCH
SHEET

Kgpnls Plt Cstr, Swvl, Poly, 10", 5000 lb.

1 of 1

Plate Caster