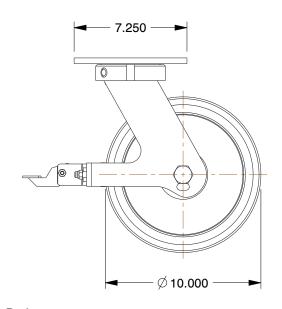

## NOTES:

1. LOAD RATING: 5000 lb. 2. WHEEL COLOR: Tan

3. FRAME FINISH: Powder Coated 4. CASTER WHEEL BEARINGS: Ball 5. CASTER FRAME MATERIAL: Steel

6. CASTER WHEEL SHAPE: Standard 7. CASTER CORE MATERIAL: Cast Iron

8. CASTER WHEEL: Polyurethane

9. CASTER LOAD RATING RANGE : Heavy-Duty

10. CASTER PRODUCT GROUP: Kingpinless Caster with Brake

COMPONENT

100 Grainger Parkway, Lake Forest, Illinois 60045-5201 1-(800) GRAINGER, 1-(800) 472-4643, (847) 535-1000 www.grainger.com This file and any associated information and specifications are provided for reference and evaluation purposes only, and is subject to change without notice. Grainger makes no representations, warranties or guarantees as to the appropriateness, accuracy, completeness, or suitability for any purpose, of the file, information or specifications. You are solely responsible for the use of the file, information or specifications.

53CH50 INCH
SHEET

Kgpnls Plt Cstr, Swvl, Poly, 10", 5000 lb.

1 of 1

Plate Caster