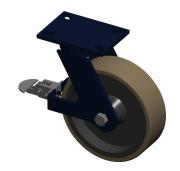

## NOTES:

1. LOAD RATING: 5000 lb. 2. WHEEL COLOR: Tan

3. FRAME FINISH: Powder Coated 4. CASTER WHEEL BEARINGS: Ball 5. CASTER FRAME MATERIAL: Steel

6. CASTER WHEEL SHAPE: Standard 7. CASTER CORE MATERIAL: Cast Iron

8. CASTER WHEEL: Polyurethane

9. CASTER LOAD RATING RANGE : Heavy-Duty

10. CASTER PRODUCT GROUP: Kingpinless Caster with Brake

COMPONENT

100 Grainger Parkway, Lake Forest, Illinois 60045-5201 1-(800) GRAINGER, 1-(800) 472-4643, (847) 535-1000 www.grainger.com This file and any associated information and specifications are provided for reference and evaluation purposes only, and is subject to change without notice. Grainger makes no representations, warranties or guarantees as to the appropriateness, accuracy, completeness, or suitability for any purpose, of the file, information or specifications. You are solely responsible for the use of the file, information or specifications.

53CH50 INCH
SHEET

Kgpnls Plt Cstr, Swvl, Poly, 10", 5000 lb.

1 of 1

Plate Caster