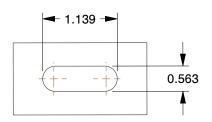

## **PLATE DETAILS**



## **MOUNTING HOLE DETAILS**



## NOTES:

1. LOAD RATING: 5000 lb. 2. WHEEL COLOR: Tan

3. FRAME FINISH: Powder Coated 4. CASTER WHEEL BEARINGS: Ball 5. CASTER FRAME MATERIAL: Steel

6. CASTER WHEEL SHAPE: Standard 7. CASTER CORE MATERIAL: Cast Iron

8. CASTER WHEEL: Polyurethane

9. CASTER LOAD RATING RANGE : Heavy-Duty

10. CASTER PRODUCT GROUP: Kingpinless Caster with Brake





COMPONENT



100 Grainger Parkway, Lake Forest, Illinois 60045-5201 1-(800) GRAINGER, 1-(800) 472-4643, (847) 535-1000 www.grainger.com This file and any associated information and specifications are provided for reference and evaluation purposes only, and is subject to change without notice. Grainger makes no representations, warranties or guarantees as to the appropriateness, accuracy, completeness, or suitability for any purpose, of the