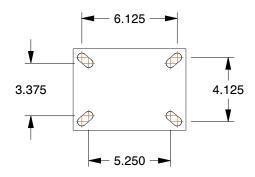

## **PLATE DETAILS**



## **MOUNTING HOLE DETAILS**



## NOTES:

1. LOAD RATING: 5000 lb. 2. WHEEL COLOR: Tan

3. FRAME FINISH: Powder Coated 4. CASTER WHEEL BEARINGS: Ball 5. CASTER FRAME MATERIAL: Steel

6. CASTER WHEEL SHAPE: Standard 7. CASTER CORE MATERIAL: Cast Iron

8. CASTER WHEEL: Polyurethane

9. CASTER LOAD RATING RANGE : Heavy-Duty

10. CASTER PRODUCT GROUP: Kingpinless Caster with Brake





COMPONENT



100 Grainger Parkway, Lake Forest, Illinois 60045-5201 1-(800) GRAINGER, 1-(800) 472-4643, (847) 535-1000 www.grainger.com This file and any associated information and specifications are provided for reference and evaluation purposes only, and is subject to change without notice. Grainger makes no representations, warranties or guarantees as to the appropriateness, accuracy, completeness, or suit