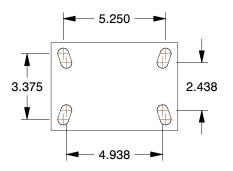

## **MOUNTING HOLE DETAILS**

1. LOAD RATING: 3000 lb. 2. WHEEL COLOR: Blue

3. FRAME FINISH: Powder Coated 4. CASTER WHEEL BEARINGS: Ball 5. CASTER FRAME MATERIAL: Steel 6. CASTER WHEEL SHAPE: Standard

7. CASTER CORE MATERIAL : Cast Iron