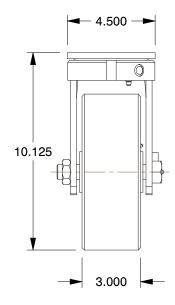

8. CASTER WHEEL MATERIAL: Polyurethane
9. CASTER LOAD RATING RANGE: Heavy-Duty
10. CASTER PRODUCT GROUP: Kingpinless Caster

6.500 **•** Ø 8.000 **•** 

100 Grainger Parkway, Lake Forest, Illinois 60045-5201 1-(800) GRAINGER, 1-(800) 472-4643, (847) 535-1000 www.grainger.com This file and any associated information and specifications are provided for reference and evaluation purposes only, and is subject to change without notice. Grainger makes no representations, warranties or guarantees as to the appropriateness, accuracy, completeness, or suitability for any purpose, of the file, information or specifications. You are solely responsible for the use of the file, information or specifications.