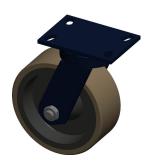

## **MOUNTING HOLE DETAILS**

1. LOAD RATING: 3000 lb. 2. WHEEL COLOR: Blue

3. FRAME FINISH: Powder Coated 4. CASTER WHEEL BEARINGS: Ball 5. CASTER FRAME MATERIAL: Steel 6. CASTER WHEEL SHAPE: Standard

7. CASTER CORE MATERIAL : Cast Iron

8. CASTER WHEEL MATERIAL: Polyurethane
9. CASTER LOAD RATING RANGE: Heavy-Duty
10. CASTER PRODUCT GROUP: Kingpinless Caster

6.500 **•** Ø 8.000 **•** 

100 Grainger Parkway, Lake Forest, Illinois 60045-5201 1-(800) GRAINGER, 1-(800) 472-4643, (847) 535-1000 www.grainger.com This file and any associated information and specifications are provided for reference and evaluation purposes only, and is subject to change without notice. Grainger makes no representations, warranties or guarantees as to the appropriateness, accuracy, completeness, or suitability for any purpose, of the file, information or specifications. You are solely responsible for the use of the file, information or specifications.