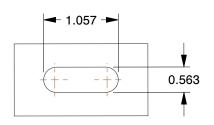

## **MOUNTING HOLE DETAILS**

1. LOAD RATING: 3000 lb. 2. WHEEL COLOR: Blue

3. FRAME FINISH: Powder Coated 4. CASTER WHEEL BEARINGS: Ball 5. CASTER FRAME MATERIAL: Steel 6. CASTER WHEEL SHAPE: Standard

7. CASTER CORE MATERIAL : Cast Iron