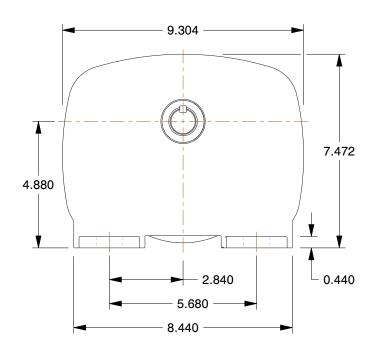

| Speed Reducer Type | C-Face             | Max. Output Torque (in-lb) | 998  |
|--------------------|--------------------|----------------------------|------|
| Shaft Orientaion   | Parallel/Inline    | Overhung Load (lb.)        | 1192 |
| NEMA/IEC Frame     | 56C                | Nominal Output RPM         | 20   |
| Standards          | AGMA               | Number of Stages           | 1    |
| Seal Type          | Double Lip         | Max. Input HP              | 0.3  |
| Rotation           | Forward/Reversible | Nominal Ratio              | 87:1 |
| Duty               | Standard           | Input RPM                  | 1750 |

## NOTES:

- 1. BEARINGS: Ball
- 2. GEAR TYPE: Helical
- 3. FINISH: Powdered Epoxy Paint 4. HOUSING MATERIAL: Cast Iron
- 5. WORM GEAR MATERIAL: Cast Iron
- 6. PINION MATERIAL: Hardened Steel
- 7. LUBRICATION: Klubersynth UH1 6-460
- 8. SHAFT OUTPUT/TYPE: Single Output/Solid
- 9. GEAR MATERIAL: Hardened and Ground Steel
- 10. OUTPUT TORQUE (in.-lb.)
  - @ 1/4 HP 748 @ 1/3 HP 998