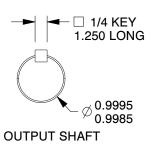

## NOTES:

- 1. BEARINGS: Ball
- 2. GEAR TYPE: Helical
- 3. FINISH: Powdered Epoxy Paint 4. HOUSING MATERIAL: Cast Iron
- 5. WORM GEAR MATERIAL: Cast Iron
- 6. PINION MATERIAL: Hardened Steel
- 7. LUBRICATION: Klubersynth UH1 6-460
- 8. SHAFT OUTPUT/TYPE: Single Output/Solid
- 9. GEAR MATERIAL: Hardened and Ground Steel
- 10. OUTPUT TORQUE (in.-lb.)
  - @ 1/4 HP 748 @ 1/3 HP 998