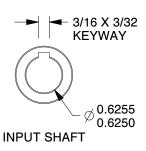

## NOTES:

- 1. BEARINGS: Ball
- 2. GEAR TYPE: Helical
- 3. FINISH: Powdered Epoxy Paint 4. HOUSING MATERIAL: Cast Iron
- 5. WORM GEAR MATERIAL: Cast Iron
- 6. PINION MATERIAL: Hardened Steel
- 7. LUBRICATION: Klubersynth UH1 6-460
- 8. SHAFT OUTPUT/TYPE: Single Output/Solid
- 9. GEAR MATERIAL: Hardened and Ground Steel
- 10. OUTPUT TORQUE (in.-lb.)
  - @ 1/4 HP 748 @ 1/3 HP 998