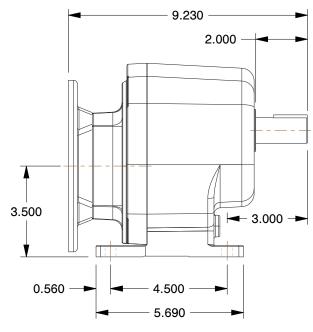

| Speed Reducer Type | C-Face             | Max. Output Torque (in-lb) | 998  |
|--------------------|--------------------|----------------------------|------|
| Shaft Orientaion   | Parallel/Inline    | Overhung Load (lb.)        | 1192 |
| NEMA/IEC Frame     | 56C                | Nominal Output RPM         | 20   |
| Standards          | AGMA               | Number of Stages           | 1    |
| Seal Type          | Double Lip         | Max. Input HP              | 0.3  |
| Rotation           | Forward/Reversible | Nominal Ratio              | 87:1 |
| Duty               | Standard           | Input RPM                  | 1750 |

## NOTES:

- 1. BEARINGS: Ball
- 2. GEAR TYPE: Helical
- 3. FINISH: Powdered Epoxy Paint 4. HOUSING MATERIAL: Cast Iron
- 5. WORM GEAR MATERIAL: Cast Iron
- 6. PINION MATERIAL: Hardened Steel
- 7. LUBRICATION: Klubersynth UH1 6-460
- 8. SHAFT OUTPUT/TYPE: Single Output/Solid
- 9. GEAR MATERIAL: Hardened and Ground Steel
- 10. OUTPUT TORQUE (in.-lb.)
  - @ 1/4 HP 748 @ 1/3 HP 998