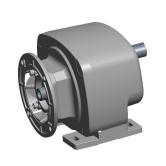

| Speed Reducer Type | C-Face             | Max. Output Torque (in-lb) | 998  |
|--------------------|--------------------|----------------------------|------|
| Shaft Orientaion   | Parallel/Inline    | Overhung Load (lb.)        | 1192 |
| NEMA/IEC Frame     | 56C                | Nominal Output RPM         | 20   |
| Standards          | AGMA               | Number of Stages           | 1    |
| Seal Type          | Double Lip         | Max. Input HP              | 0.3  |
| Rotation           | Forward/Reversible | Nominal Ratio              | 87:1 |
| Duty               | Standard           | Input RPM                  | 1750 |

## NOTES:

- 1. BEARINGS: Ball
- 2. GEAR TYPE: Helical
- 3. FINISH: Powdered Epoxy Paint 4. HOUSING MATERIAL: Cast Iron
- 5. WORM GEAR MATERIAL: Cast Iron
- 6. PINION MATERIAL: Hardened Steel
- 7. LUBRICATION: Klubersynth UH1 6-460
- 8. SHAFT OUTPUT/TYPE: Single Output/Solid
- 9. GEAR MATERIAL: Hardened and Ground Steel
- 10. OUTPUT TORQUE (in.-lb.)
  - @ 1/4 HP 748 @ 1/3 HP 998