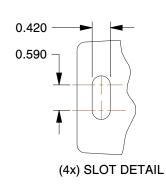

| Speed Reducer Type | C-Face             | Max. Output Torque (in-lb) | 998  |
|--------------------|--------------------|----------------------------|------|
| Shaft Orientaion   | Parallel/Inline    | Overhung Load (lb.)        | 1192 |
| NEMA/IEC Frame     | 56C                | Nominal Output RPM         | 20   |
| Standards          | AGMA               | Number of Stages           | 1    |
| Seal Type          | Double Lip         | Max. Input HP              | 0.3  |
| Rotation           | Forward/Reversible | Nominal Ratio              | 87:1 |
| Duty               | Standard           | Input RPM                  | 1750 |







## NOTES:

- 1. BEARINGS: Ball
- 2. GEAR TYPE: Helical
- 3. FINISH: Powdered Epoxy Paint 4. HOUSING MATERIAL: Cast Iron
- 5. WORM GEAR MATERIAL: Cast Iron
- 6. PINION MATERIAL: Hardened Steel
- 7. LUBRICATION: Klubersynth UH1 6-460
- 8. SHAFT OUTPUT/TYPE: Single Output/Solid
- 9. GEAR MATERIAL: Hardened and Ground Steel
- 10. OUTPUT TORQUE (in.-lb.)
  - @ 1/4 HP 748 @ 1/3 HP 998



100 Grainger Parkway, Lake Forest, Illinois 60045-5201 1-(800) GRAINGER, 1-(800) 472-4643, (847) 535-1000 www.grainger.com This file and any associated information and specifications are provided for reference and evaluation purposes only, and is subject to change without notice. Grainger makes no representations, warranties or guarantees as to the appropriateness, accuracy, completeness, or suitability fo