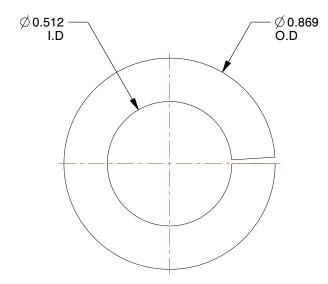

## **NOTES:**

1. MATERIAL : Steel 2. COLOR : Silver

3. FITS BOLT SIZES : 1/2"

4. TYPE : Standard

100 Grainger Parkway, Lake Forest, Illinois 60045-5201 1-(800) GRAINGER, 1-(800) 472-4643, (847) 535-1000 www.grainger.com This file and any associated information and specifications are provided for reference and evaluation purposes only, and is subject to change without notice. Grainger makes no representations, warranties or guarantees as to the appropriateness, accuracy, completeness, or suitability for any purpose, of the file, information or specifications. You are solely responsible for the use of the file, information or specifications.