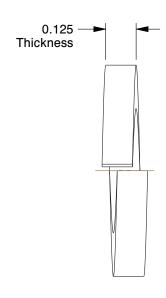

## **NOTES:**

1. MATERIAL : Steel 2. COLOR : Silver

3. FITS BOLT SIZES : 1/2"

4. TYPE : Standard

100 Grainger Parkway, Lake Forest, Illinois 60045-5201 1-(800) GRAINGER, 1-(800) 472-4643, (847) 535-1000 www.grainger.com This file and any associated information and specifications are provided for reference and evaluation purposes only, and is subject to change without notice. Grainger makes no representations, warranties or guarantees as to the appropriateness, accuracy, completeness, or suitability for any purpose, of the file, information or specifications. You are solely responsible for the use of the file, information or specifications.