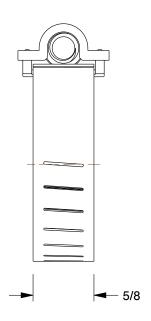

1.23

COMPONENT

Worm Gear Hose Clamp

4XZ78

Worm Gear Hose Clamp: Interlocked, 5/8 in Hose Clamp Band Wd, 10 PK

UNIT INCH

SHEET

1 of 1