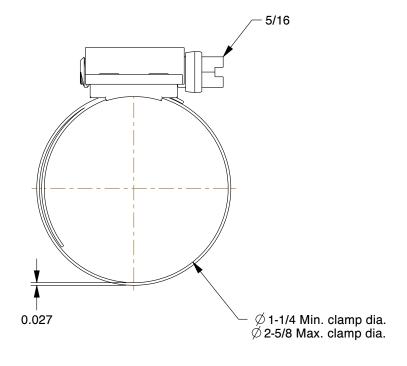

1.23

COMPONENT

Worm Gear Hose Clamp

4XZ78

Worm Gear Hose Clamp: Interlocked, 5/8 in Hose Clamp Band Wd, 10 PK

UNIT INCH

SHEET

1 of 1